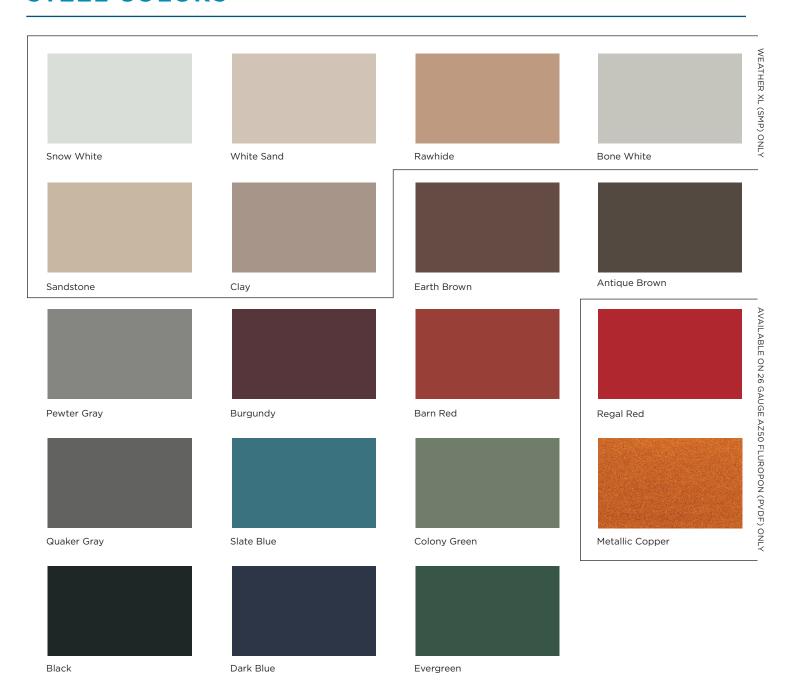

## **STEEL COLORS**

**SHERWIN-WILLIAMS**. Coil Coatings

## **COMPARE PAINT SYSTEMS**

|          | Better                                                                                                                   | Best                                                                                                                  |
|----------|--------------------------------------------------------------------------------------------------------------------------|-----------------------------------------------------------------------------------------------------------------------|
| PAINT    | Sherwin-Williams WeatherXL™ Silicone Modified Polyester (SMP) Best value, combining reliable durability at a lower price | Sherwin-Williams Fluropon® Polyvinylidene Fluoride (PVDF) More fade-resistant and is recommended for dark color roofs |
| WARRANTY | Film Integrity: 40 years Chalk: 30 years Fade: 30 years                                                                  | Film Integrity: 35 years Chalk: 30 years Fade: 30 years                                                               |