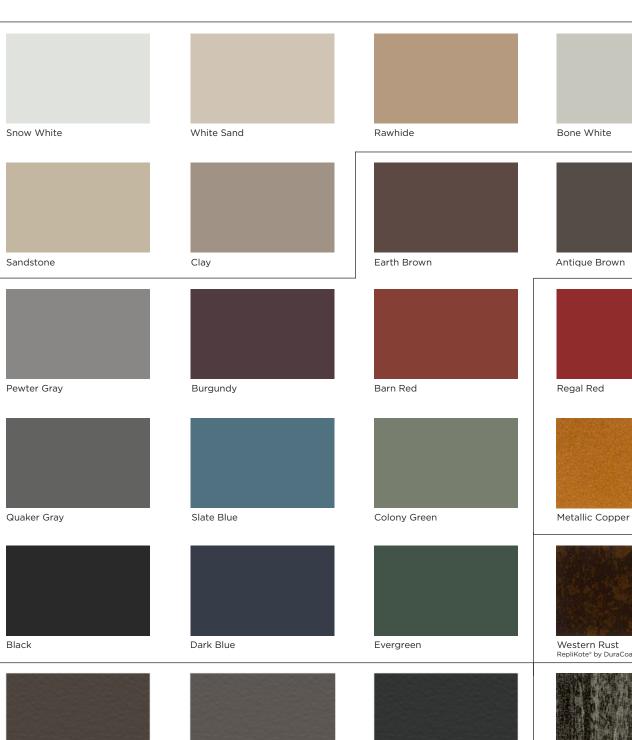

#### **Limitless Color Options**

Lester Buildings offers the most color combination options in the industry – for a design as unique as you are. As shown above, you can select colors for every component of your building. Showcase your style and enhance your property's curb appeal. Most customers select a combination of two or three colors. Typically the roof color matches the trim and accessories, with a contrasting wall color. As you can see, building color combinations are nearly limitless! For inspiration, visit LesterBuildings.com to see thousands of building photos.

### **COLOR COMBINATIONS**

Quaker Gray Barn Red Snow White

Quaker Gray Pewter Gray Black Shutters Snow White

Earth Brown White Sand

Metallic Copper Rawhide