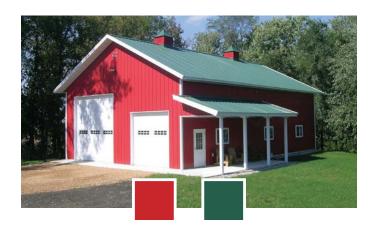

### **COLOR COMBINATIONS**

Quaker Gray Barn Red Snow White

Quaker Gray Pewter Gray Black Shutters Snow White

Earth Brown White Sand

Metallic Copper Rawhide