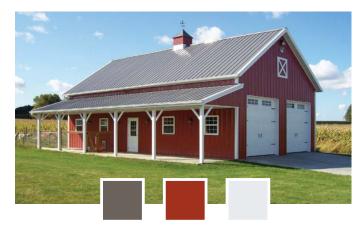

### **COLOR COMBINATIONS**

Quaker Gray Barn Red Snow White

Quaker Gray Pewter Gray Black Shutters Snow White

Earth Brown White Sand

Metallic Copper Rawhide