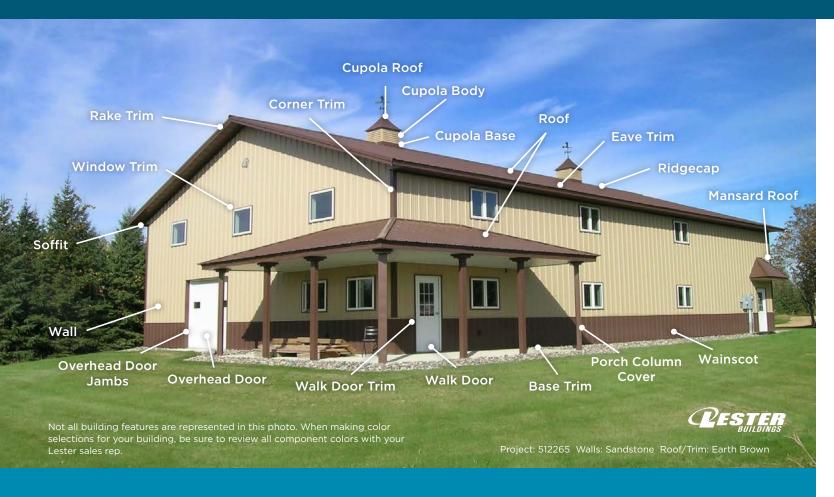

#### **Limitless Color Options**

Lester Buildings offers the most color combination options in the industry – for a design as unique as you are. As shown above, you can select colors for every component of your building. Showcase your style and enhance your property's curb appeal. Most customers select a combination of two or three colors. Typically the roof color matches the trim and accessories, with a contrasting wall color. As you can see, building color combinations are nearly limitless! For inspiration, visit LesterBuildings.com to see thousands of building photos.