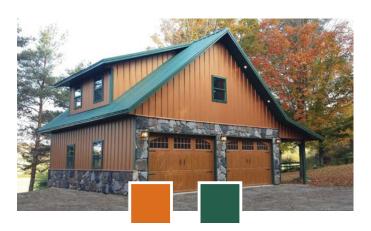

### **COLOR COMBINATIONS**

Quaker Gray Barn Red Snow White

Quaker Gray Pewter Gray Black Shutters Snow White

Earth Brown White Sand

Metallic Copper Rawhide