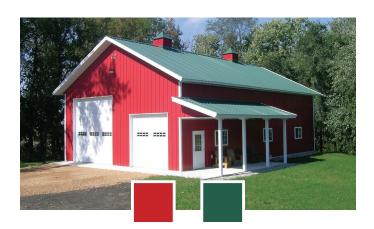

## **COLOR COMBINATIONS**

Quaker Gray Barn Red Snow White

Quaker Gray Pewter Gray Black Shutters Snow White

Earth Brown White Sand

Metallic Copper Rawhide