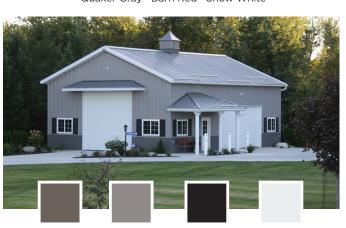

## **COLOR COMBINATIONS**

Quaker Gray Barn Red Snow White

Quaker Gray Pewter Gray Black Shutters Snow White

Earth Brown White Sand

Metallic Copper Rawhide

## **Limitless Color Options**

Lester Buildings offers the most color combination options in the industry – for a design as unique as you are. As shown above, you can select colors for every component of your building. Showcase your style and enhance your property's curb appeal. Most customers select a combination of two or three colors. Typically the roof color matches the trim and accessories, with a contrasting wall color. As you can see, building color combinations are nearly limitless! For inspiration, visit LesterBuildings.com to see thousands of building photos.