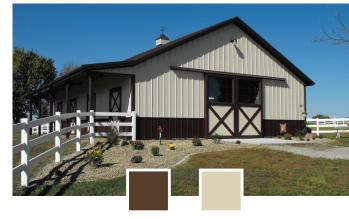

## **COLOR COMBINATIONS**

Quaker Gray Barn Red Snow White

Quaker Gray Pewter Gray Black Shutters Snow White

Earth Brown White Sand

Metallic Copper Rawhide

## **Limitless Color Options**

Lester Buildings offers the most color combination options in the industry – for a design as unique as you are. As shown above, you can select colors for every component of your building. Showcase your style and enhance your property's curb appeal. Most customers select a combination of two or three colors. Typically the roof color matches the trim and accessories, with a contrasting wall color. As you can see, building color combinations are nearly limitless! For inspiration, visit LesterBuildings.com to see thousands of building photos.