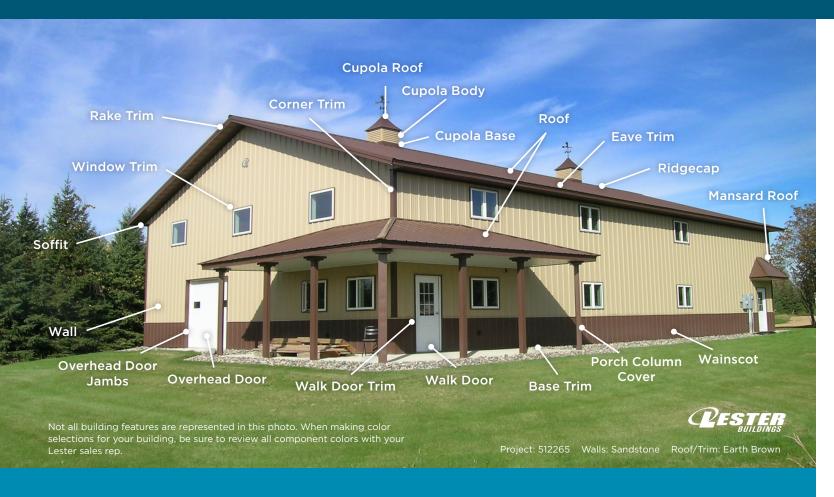

## **Limitless Color Options**

Lester Buildings offers the most color combination options in the industry – for a design as unique as you are. As shown above, you can select colors for every component of your building. Showcase your style and enhance your property's curb appeal. Most customers select a combination of two or three colors. Typically the roof color matches the trim and accessories, with a contrasting wall color. As you can see, building color combinations are nearly limitless! For inspiration, visit LesterBuildings.com to see thousands of building photos.