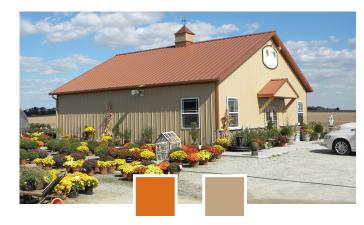

## **COLOR COMBINATIONS**

Quaker Gray Barn Red Snow White

Quaker Gray Pewter Gray Black Shutters Snow White

Earth Brown White Sand

Metallic Copper Rawhide

## **Limitless Color Options**

Lester Buildings offers the most color combination options in the industry – for a design as unique as you are. As shown above, you can select colors for every component of your building. Showcase your style and enhance your property's curb appeal. Most customers select a combination of two or three colors. Typically the roof color matches the trim and accessories, with a contrasting wall color. As you can see, building color combinations are nearly limitless! For inspiration, visit LesterBuildings.com to see thousands of building photos.