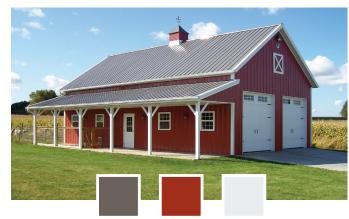

## **COLOR COMBINATIONS**

Quaker Gray Barn Red Snow White

Quaker Gray Pewter Gray Black Shutters Snow White

Earth Brown White Sand

Metallic Copper Rawhide

## **Limitless Color Options**

Lester Buildings offers the most color combination options in the industry – for a design as unique as you are. As shown above, you can select colors for every component of your building. Showcase your style and enhance your property's curb appeal. Most customers select a combination of two or three colors. Typically the roof color matches the trim and accessories, with a contrasting wall color. As you can see, building color combinations are nearly limitless! For inspiration, visit LesterBuildings.com to see thousands of building photos.