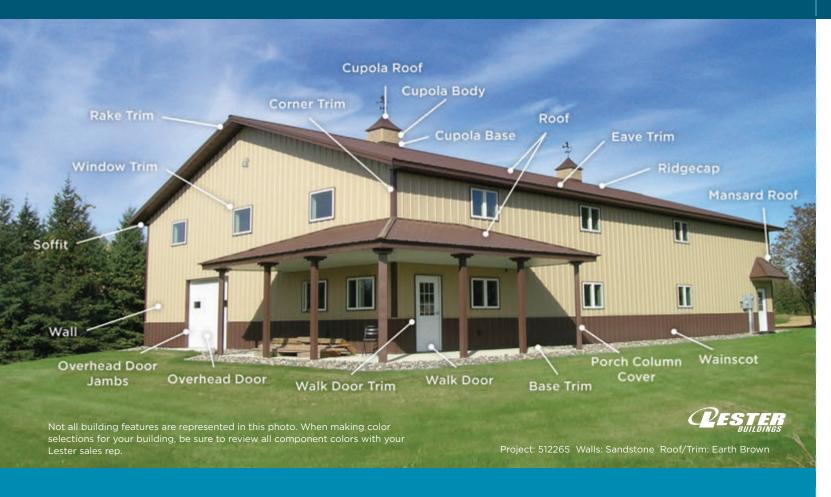

## **Limitless Color Options**

Lester Buildings offers the most color combination options in the industry – for a design as unique as you are. As shown above, you can select colors for every component of your building. Showcase your style and enhance your property's curb appeal. Most customers select a combination of two or three colors. Typically the roof color matches the trim and accessories, with a contrasting wall color. As you can see, building color combinations are nearly limitless! For inspiration, visit LesterBuildings.com to see thousands of building photos.