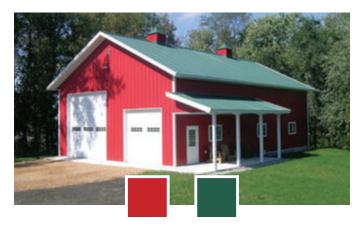

# **COLOR COMBINATIONS**

Quaker Gray Barn Red Snow White

Quaker Gray Pewter Gray Black Shutters Snow White

Earth Brown White Sand

Metallic Copper Rawhide